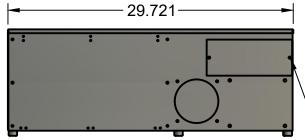

11.1" (282mm) Height 29.71" (755mm) Depth

Weight: 40Lbs (16 Kg) Empty

For indoor use only in a well ventilated work area. Consult your local requirements for the proper and safe ventilation and charging of LI-ION batteries.