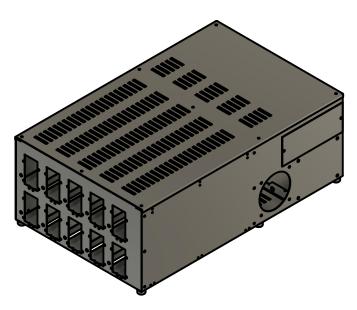

## **BP10 2-5 CHARGING STATION RACK**

The BP10 2-5 Charging rack is designed for the Global market with multiple input voltage configurations.

The "BP" series of distribution rack is designed to provide a compact shelving system to accommodate PBSC Chargers (PBS01-002019-03) and 36 volt LI-ION Batteries (PBS01-02029-02).

This model is portable and allows you to charge up to 10 batteries, each battery is charged by a single PBSC charger mounted in the rear of the unit, all LED charge conditions are indicated on the front panel. The batteries to be charged are inserted into the front portal.