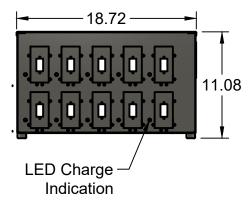

This model is portable and allows you to charge up to 10 batteries, each battery is charged by a single PBSC charger mounted in the rear of the unit, all LED charge conditions are indicated on the front panel. The batteries to be charged are inserted into the front portal.

11.1" (282mm) Height 29.71" (755mm) Depth

Weight: 40Lbs (16 Kg) Empty

For indoor use only in a well ventilated work area. Consult your local requirements for the proper and safe ventilation and charging of LI-ION batteries.