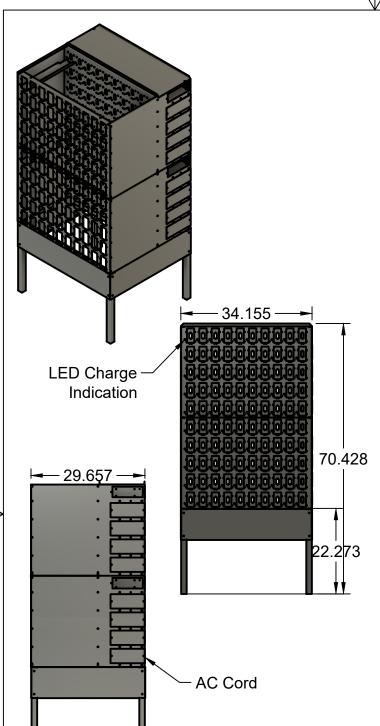

## **BP100 10-10 CHARGING STATION RACK**

The BP100 10-10 Charging rack is designed for the Global market with multiple input voltage configurations.

The "BP" series of distribution rack is designed to provide a compact shelving system to accommodate PBSC Chargers (PBS01-002019-03) and 36 volt LI-ION Batteries (PBS01-02029-02).

This model is stationary and allows you to charge up to 100 batteries, each battery is charged by a single PBSC charger mounted in the rear of the unit, all LED charge conditions are indicated on the front panel. The batteries to be charged are inserted into the front portal.

Input Option 2: TEN 220VAC, 11.3A 50-60Hz, corded 6ft. (2M) input cords with BC1363/A plug with 13A fuse. Illuminated DPST on/off switch. UKCA, CE Market only.

Dimensions: 34.16" (868mm) Width

70.43" (1789mm) Height

29.66" (754mm) Depth

Weight: 450Lbs (16 Kg) Empty(EST)

For indoor use only in a well ventilated work area. Consult your local requirements for the proper and safe ventilation and charging of LI-ION batteries.